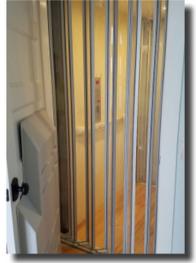

### **COLORS**

Oil Rubbed Bronze

High Polished Stainless Steel

Brushed Stainless Steel

High Polished Brass

Brushed Brass

Scissor Gate

Full Vision Gate