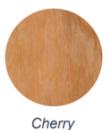

## SERIES Northweyer

The Wood Veneer
Line offers a wood
veneer paneled
cab with a variety
of hardwood
finishes. This cab
can be designed
with a natural
finish or stained
and clear coated
to meet your
client's aesthetic.