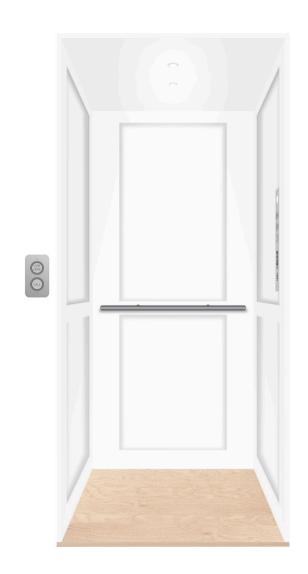

### SERIES Construction

The Colonial Line offers a raised trim style in the cab and features a variety of paint options to meet personal style aesthetic.

Color options are limitless.