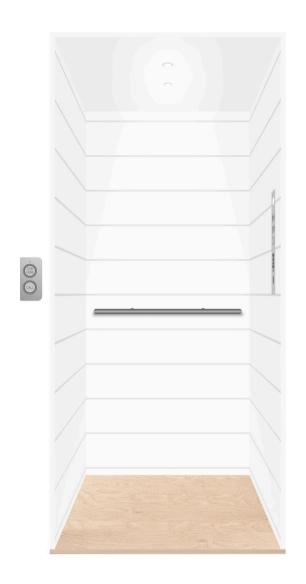

# CRAFTSMAN SERIES

The Magnolia
Line offers a
modern
farmhouse feel,
featuring a
shiplap design
available in a
variety of
colorways.