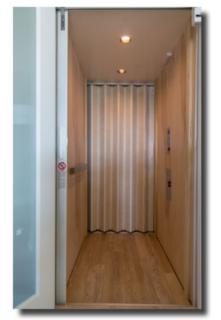

ariety of
colorways.





# CRAFTSMAN SERIES

The Shaker Line is our most soughtafter cab.
It features a minimalist design with a high level of craftsmanship to suit your customer's personal style.
The Shaker Line can be painted to meet needs in a variety of colors.





### CRAFTSMAN SERIES Heritage (in

The Heritage Line is our most prestigious cab design. It features custom, hand-crafted recessed panels, elegantly fabricated from a variety of natural veneered woodgrains. This line is available in a wide range of custom finishes to seamlessly align with your customer's preferences.



### Selections



Handrails



### **COLORS**



Oil Rubbed Bronze



High Polished Stainless Steel



Brushed Stainless Steel



High Polished Brass



Brushed Brass





Scissor Gate



Full Vision Gate



Accordion Vinyl Gate



Perforated Gate



### VINYL LAMINATES









### VINYL WOODGRAIN OPTIONS









WOOD VENEER (Upgrade)









Mahogany

Oak



Walnut



### **GATE SILLS**



### **GATE CONNECTOR COLORS**









Brown

### NOTES