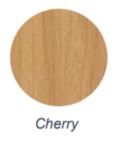

minimalist design with a high level of craftsmanship to suit your customer's personal style.
The Shaker Line can be painted to meet needs in a variety of colors.





### CRAFTSMAN SERIES Heritage (in

The Heritage Line is our most prestigious cab design. It features custom, hand-crafted recessed panels, elegantly fabricated from a variety of natural veneered woodgrains. This line is available in a wide range of custom finishes to seamlessly align with your customer's preferences.



### Selections



Handrails



### **COLORS**



Oil Rubbed Bronze



High Polished Stainless Steel



Brushed Stainless Steel



High Polished Brass



Brushed Brass





Scissor Gate



Full Vision Gate



Accordion Vinyl Gate



Perforated Gate



### VINYL LAMINATES









### VINYL WOODGRAIN OPTIONS









WOOD VENEER (Upgrade)









Mahogany

Oak



Walnut



### **GATE SILLS**



### **GATE CONNECTOR COLORS**









Brown

### NOTES