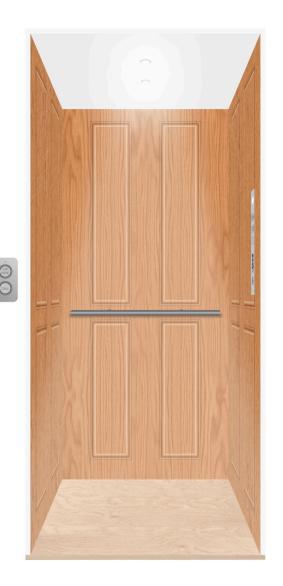

## SERIES Northweyer

The Wood Veneer
Line offers a wood
veneer paneled
cab with a variety
of hardwood
finishes. This cab
can be designed
with a natural
finish or stained
and clear coated
to meet your
client's aesthetic.