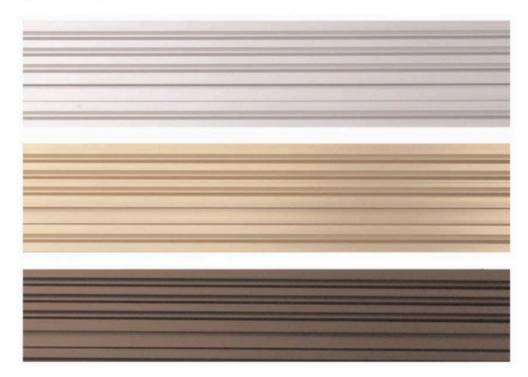

l style.
The Shaker Line can be painted to meet needs in a variety of colors.





### CRAFTSMAN SERIES Heritage (in

The Heritage Line is our most prestigious cab design. It features custom, hand-crafted recessed panels, elegantly fabricated from a variety of natural veneered woodgrains. This line is available in a wide range of custom finishes to seamlessly align with your customer's preferences.



### Selections



Handrails



### **COLORS**



Oil Rubbed Bronze



High Polished Stainless Steel



Brushed Stainless Steel



High Polished Brass



Brushed Brass





Scissor Gate



Full Vision Gate



Accordion Vinyl Gate



Perforated Gate



### VINYL LAMINATES









### VINYL WOODGRAIN OPTIONS









WOOD VENEER (Upgrade)









Mahogany

Oak



Walnut



### **GATE SILLS**



### **GATE CONNECTOR COLORS**









Brown

### NOTES