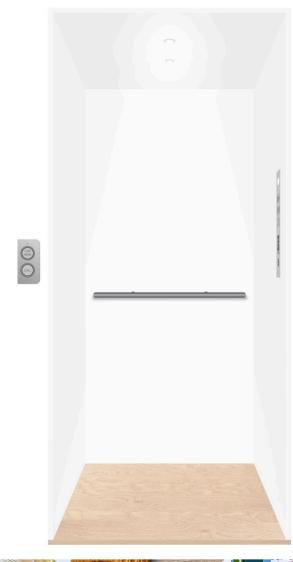

### Selections

Handrails

### **COLORS**

Oil Rubbed Bronze

High Polished Stainless Steel

Brushed Stainless Steel

High Polished Brass

Brushed Brass

Scissor Gate

Full Vision Gate