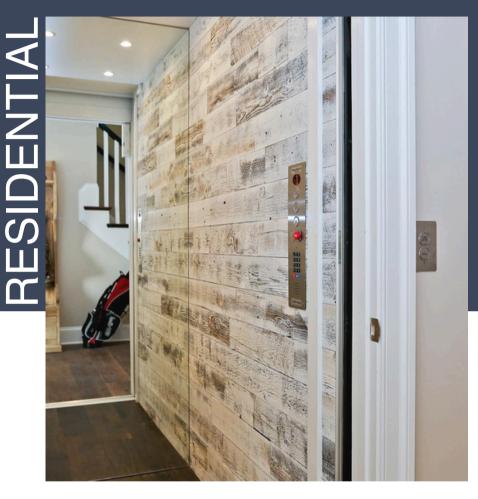

## SERIES Northweyer

The Wood Veneer
Line offers a wood
veneer paneled
cab with a variety
of hardwood
finishes. This cab
can be designed
with a natural
finish or stained
and clear coated
to meet your
client's aesthetic.