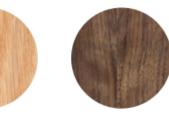

to suit your customer's personal style.
The Shaker Line can be painted to meet needs in a variety of colors.





### CRAFTSMAN SERIES Heritage (in

The Heritage Line is our most prestigious cab design. It features custom, hand-crafted recessed panels, elegantly fabricated from a variety of natural veneered woodgrains. This line is available in a wide range of custom finishes to seamlessly align with your customer's preferences.



### Selections



Handrails



### **COLORS**



Oil Rubbed Bronze



High Polished Stainless Steel



Brushed Stainless Steel



High Polished Brass



Brushed Brass





Scissor Gate



Full Vision Gate



Accordion Vinyl Gate



Perforated Gate



### VINYL LAMINATES









### VINYL WOODGRAIN OPTIONS









WOOD VENEER (Upgrade)









Mahogany

Oak



Walnut



### **GATE SILLS**



### **GATE CONNECTOR COLORS**









Brown

### NOTES