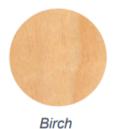

## SERIES Northweyer

The Wood Veneer
Line offers a wood
veneer paneled
cab with a variety
of hardwood
finishes. This cab
can be designed
with a natural
finish or stained
and clear coated
to meet your
client's aesthetic.