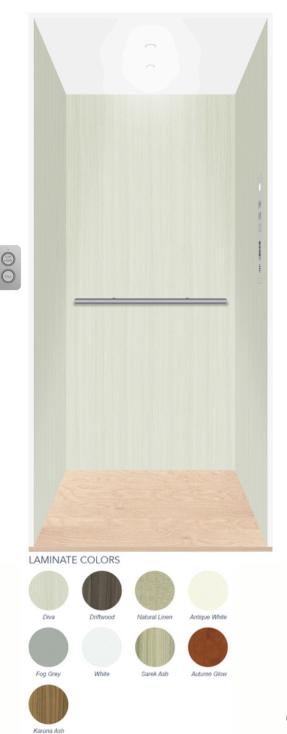

SOPHISTICATED RESIDENTIAL ELEVATOR DESIGNS
TO MEET SPECIFIC AESTHETICS AND YOUR
CLIENT'S MOBILITY GOALS.





CONTENTS

01 Classic Series: Melamine Line02 Classic Series: Paint Grade Line

03 Contemporary Series: Wood Veneer Line

Contemporary Series: Colonial Line
Craftsman Series: Magnolia Line
Craftsman Series: Shaker Line
Craftsman Series: Heritage Line

08 Fixtures - Handrails

09 Fixtures - Gates

10 Fixtures - Gate Options

11 Fixtures - Sills



### CLASSIC SERIES

The Melamine
Line offers our
most durable
panel design.
The cab comes
with a variety of
solid and
textured styles
to meet your
client's needs.



### CLASSIC SERIES

The Paint Grade
Line offers an
MDF veneered
plywood cab with
a paintable,
durable finish. It
maintains highlevel structure
through the
plywood core.
Color options are
limitless.





### Selections













## SERIES Northweyer

The Wood Veneer
Line offers a wood
veneer paneled
cab with a variety
of hardwood
finishes. This cab
can be designed
with a natural
finish or stained
and clear coated
to meet your
client's aesthetic.





### SERIES Construction

The Colonial Line offers a raised trim style in the cab and features a variety of paint options to meet personal style aesthetic.

Color options are limitless.

# CRAFTSMAN SERIES

The Magnolia
Line offers a
modern
farmhouse feel,
featuring a
shiplap design
available in a
variety of
colorways.





# CRAFTSMAN SERI