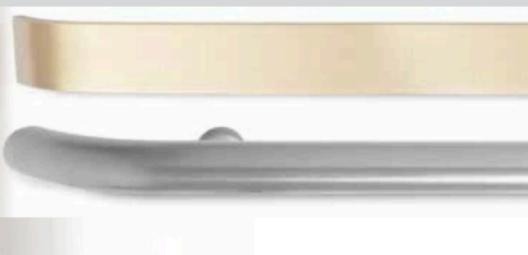

### Selections

Handrails

### **COLORS**

Oil Rubbed Bronze

High Polished Stainless Steel

Brushed Stainless Steel

High Polished Brass

Brushed Brass

Scissor Gate

Full Vision Gate