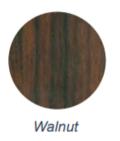

malist design with a high level of craftsmanship to suit your customer's personal style.
The Shaker Line can be painted to meet needs in a variety of colors.





### CRAFTSMAN SERIES Heritage (in

The Heritage Line is our most prestigious cab design. It features custom, hand-crafted recessed panels, elegantly fabricated from a variety of natural veneered woodgrains. This line is available in a wide range of custom finishes to seamlessly align with your customer's preferences.



### Selections



Handrails



### **COLORS**



Oil Rubbed Bronze



High Polished Stainless Steel



Brushed Stainless Steel



High Polished Brass



Brushed Brass





Scissor Gate



Full Vision Gate



Accordion Vinyl Gate



Perforated Gate



### VINYL LAMINATES









### VINYL WOODGRAIN OPTIONS









WOOD VENEER (Upgrade)









Mahogany

Oak



Walnut



### **GATE SILLS**



### **GATE CONNECTOR COLORS**









Brown

### NOTES