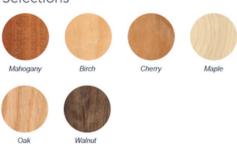

### Selections

### VINYL WOODGRAIN OPTIONS

WOOD VENEER (Upgrade)

Mahogany

Oak

Walnut