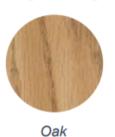

nimalist design with a high level of craftsmanship to suit your customer's personal style.
The Shaker Line can be painted to meet needs in a variety of colors.





### CRAFTSMAN SERIES Heritage (in

The Heritage Line is our most prestigious cab design. It features custom, hand-crafted recessed panels, elegantly fabricated from a variety of natural veneered woodgrains. This line is available in a wide range of custom finishes to seamlessly align with your customer's preferences.



### Selections



Handrails



### **COLORS**



Oil Rubbed Bronze



High Polished Stainless Steel



Brushed Stainless Steel



High Polished Brass



Brushed Brass





Scissor Gate



Full Vision Gate



Accordion Vinyl Gate



Perforated Gate



### VINYL LAMINATES









### VINYL WOODGRAIN OPTIONS









WOOD VENEER (Upgrade)









Mahogany

Oak



Walnut



### **GATE SILLS**



### **GATE CONNECTOR COLORS**









Brown

### NOTES