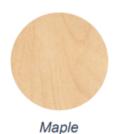

## SERIES Northweyer

The Wood Veneer
Line offers a wood
veneer paneled
cab with a variety
of hardwood
finishes. This cab
can be designed
with a natural
finish or stained
and clear coated
to meet your
client's aesthetic.