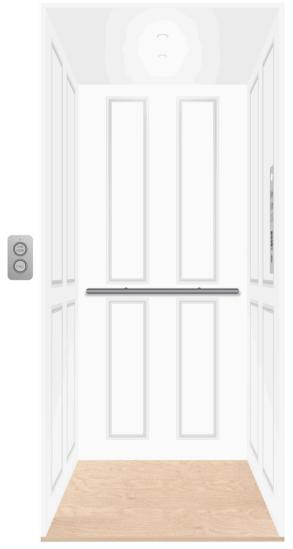

## SERIES Northweyer

The Wood Veneer
Line offers a wood
veneer paneled
cab with a variety
of hardwood
finishes. This cab
can be designed
with a natural
finish or stained
and clear coated
to meet your
client's aesthetic.

### SERIES Construction

The Colonial Line offers a raised trim style in the cab and features a variety of paint options to meet personal style aesthetic.

Color options are limitless.